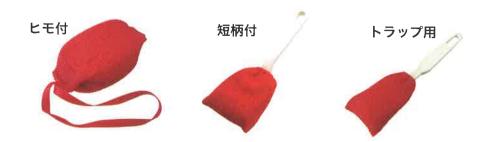

## トスポンジ トイレ用

- 特殊立体製法で陶器を傷付けずに汚れをしっかり除去 清掃時間の短縮、洗剤の節約を図れます。
- 扱いやすい小ぶりなスポンジサイズ、取回しの良い短柄で 手の入りにくいリム裏も効率よく洗浄、時短と品質向上に。
- 作業中にうっかり落としても便器が詰まらないようヒモ付き 柄付きは、短柄でも詰まらないよう工夫した設計で安心です。

## 製品情報

| 製品コード    | 製品名                  | 製品画像 | サイズ        | 入数  |
|----------|----------------------|------|------------|-----|
| 108-0201 | スマートスポンジ<br>トイレ用 ヒモ付 |      | W70 x L120 | 10ケ |
| 108-0210 | スマートスポンジ<br>トイレ用 短柄付 |      | W80 x L230 | 10本 |
| 108-0211 | スマートスポンジ<br>トイレトラップ用 |      | W50 x L195 | 20本 |