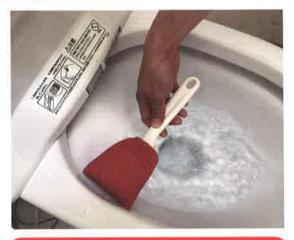

## トスポンジ トイレ用

- 特殊立体製法で陶器を傷付けずに汚れをしっかり除去 清掃時間の短縮、洗剤の節約を図れます。
- 扱いやすい小ぶりなスポンジサイズ、取回しの良い短柄で 手の入りにくいリム裏も効率よく洗浄、時短と品質向上に。
- 作業中にうっかり落としても便器が詰まらないようヒモ付き 柄付きは、短柄でも詰まらないよう工夫した設計で安心です。