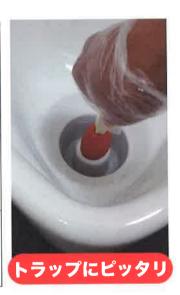

## トスポンジ トイレ用

- 特殊立体製法で陶器を傷付けずに汚れをしっかり除去 清掃時間の短縮、洗剤の節約を図れます。
- 扱いやすい小ぶりなスポンジサイズ、取回しの良い短柄で 手の入りにくいリム裏も効率よく洗浄、時短と品質向上に。
- 作業中にうっかり落としても便器が詰まらないようヒモ付き 柄付きは、短柄でも詰まらないよう工夫した設計で安心です。