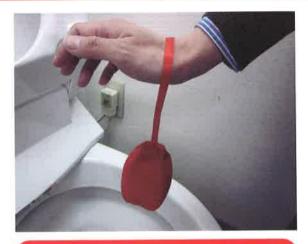

## トスポンジ トイレ用

- 特殊立体製法で陶器を傷付けずに汚れをしっかり除去 清掃時間の短縮、洗剤の節約を図れます。
- 扱いやすい小ぶりなスポンジサイズ、取回しの良い短柄で 手の入りにくいリム裏も効率よく洗浄、時短と品質向上に。
- 作業中にうっかり落としても便器が詰まらないようヒモ付き 柄付きは、短柄でも詰まらないよう工夫した設計で安心です。

## 作業品質・時短清掃・詰まり事故▶改善

落として便器が詰まる事故なし!